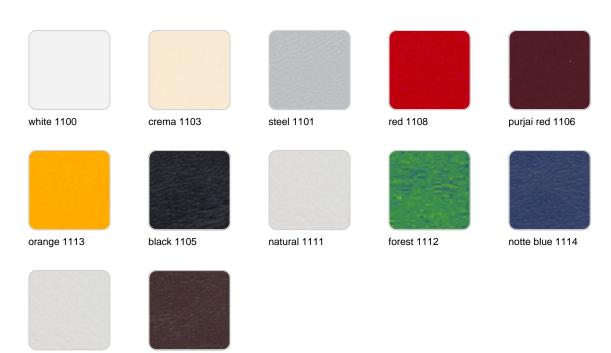

### BASIC Ref. 54188

Matt Polyethylene

LACQUERED Ref. 54188F

Lacquered Polyethylene

### lighting

WHITE LED Ref. 54188W

White internally lit unit with LED technology. Available only in matte ice white finish.

RGBW LED Ref. 54188L

Unit with internal lighting with RGBW LED technology and remote control unit for switching colors. Available only in matte ice white finish. Remote control included.