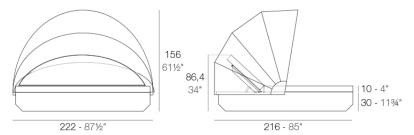

### Description

Made of polyethylene resin by rotational moulding. 100% Recyclable. Item suitable for indoor and outdoor use. Available with different finishes and options.

Weight: 104.07 Kg

VELA Daybed redondo reclinable con parasol plegable. Giro 360°. VELA Daybed 1 reclining backrest round with folding sunroof. Rotation 360°.