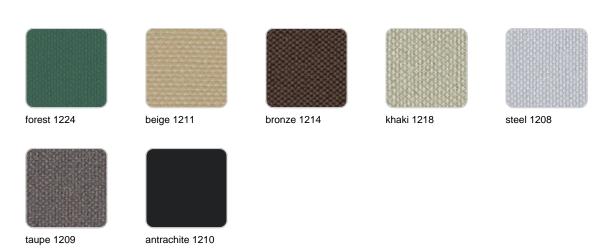

IKON Ref. 54122CO

Cozy fabric with an elegant look and soft touch.

KROLLET Ref. 54122CO

Soft and cozy fabric suitable for indoor and outdoor use.

HERITAGE Ref. 54122CO

granite 1531

Outdoor fabrics are waterproof 50% recycled acrylic, 47% acrylic and 3% PE.

### SAVANE Ref. 54122CO

tornado 1503 wł

Outdoor fabrics are waterproof 100% acrylic.