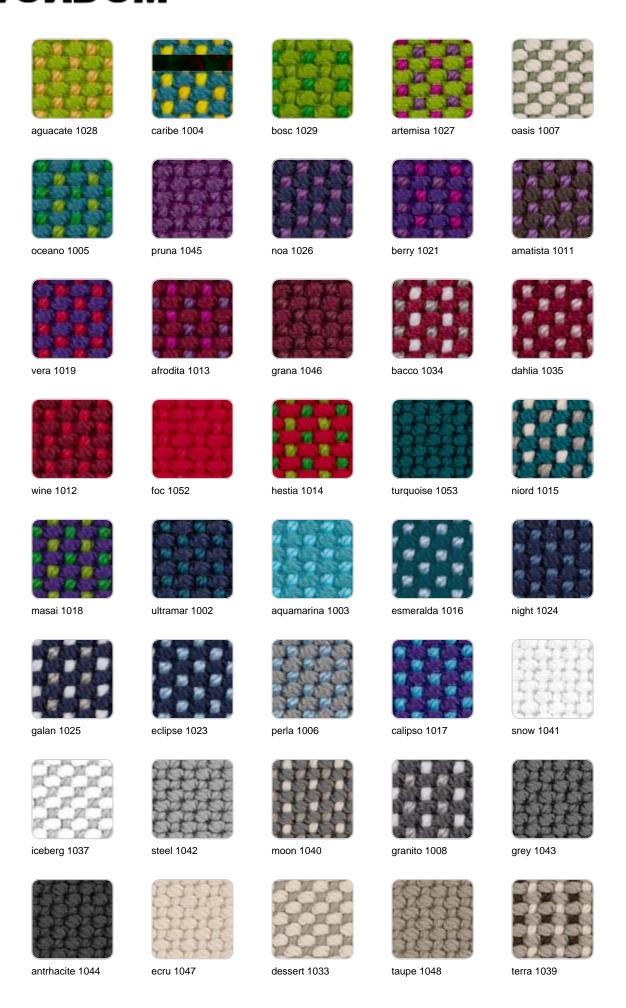

### fabric

GLAD Ref. 54122CO

oro 1031

ocre 1051

sunset 1020

delhi 1038

lima 1030

moka 1010

chocolate 1050

Soft and cozy fabric suitable for indoor and outdoor use.

**VARM** Ref. 54122CO

Soft and cozy fabric suitable for indoor and outdoor use.

**HYGGE** Ref. 54122CO

Soft and cozy fabric suitable for indoor and outdoor use.

### **NAUTIC** Ref. 54122CO

taupe 1102

bronze 1104

Soft leather like fabric suitable for indoor and outdoor use. Stantard option for upholstery.

#### SILVERTEX Ref. 54122CO

Vinyl fabric suitable for indoor and outdoor use. Special option for upholstery.

#### CREVIN Ref. 54122CO

steel 1309

taupe 1310

anthracite 1311

Upholstery fabric, that as and natural appearance and can be easy cleaned by washing machines, allowing an easy removal of mildew. Suitable for indoor and outdoor use

CICO

Ref. 54122CO

Cozy fabric with an elegant look and soft touch.

ACAPULCO Ref. 54122CO

Cozy fabric with an elegant look and soft touch.

SIESTA Ref. 54122CO

Cozy fabric with an elegant look and soft touch.

IKON Ref. 54122CO

Cozy fabric with an elegant look and soft touch.

KROLLET Ref. 54122CO

Soft and cozy fabric suitable for indoor and outdoor use.

HERITAGE Ref. 54122CO

granite 1531

Outdoor fabrics are waterproof 50% recycled acrylic, 47% acrylic and 3% PE.

### SAVANE Ref. 54122CO

tornado 1503 wł

Outdoor fabrics are waterproof 100% acrylic.