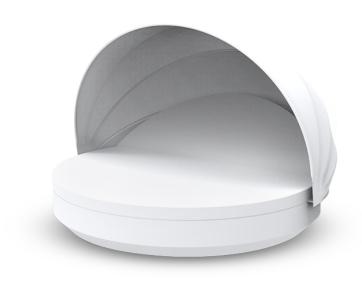

# Vela daybed ø with reclining backrest and folding canopy

by Ramón Esteve

Vela Collection, designed by <u>Ramon Esteve</u> for <u>Vondom</u>. This extensive outdoor furniture and plantpot collection aims to offer the comfort and the quality of interior furniture without losing it's original qualities.

### Description

Made of polyethylene resin by rotational moulding. 100% Recyclable. Item suitable for indoor and outdoor use. Available with different finishes and options.

Weight: 104.07 Kg

VELA Daybed redondo reclinable con parasol plegable. Giro 360°. VELA Daybed 1 reclining backrest round with folding sunroof. Rotation 360°.