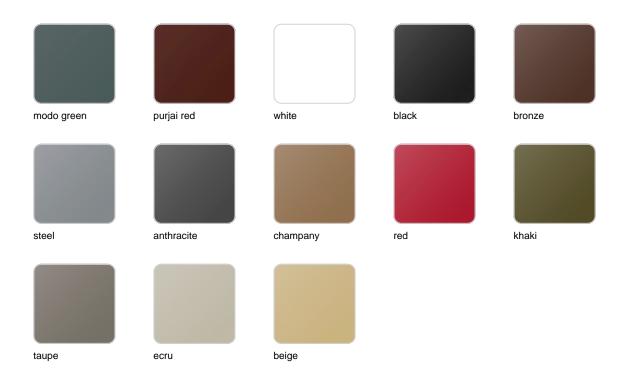

### finishes

### BASIC Ref. 54188

Matt Polyethylene

LACQUERED Ref. 54188F

Lacquered Polyethylene