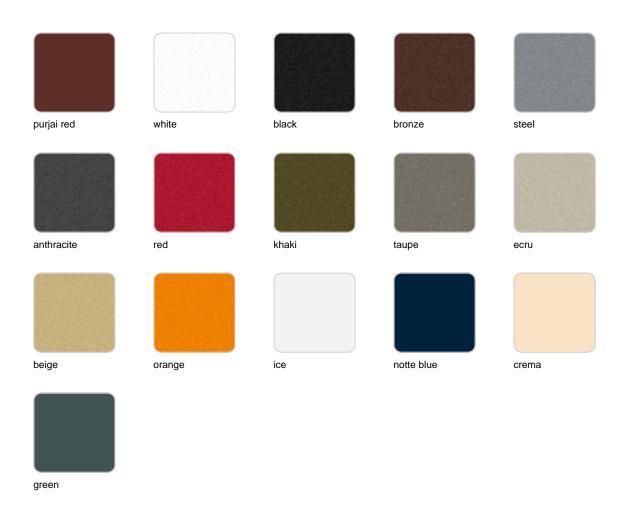

### finishes

### BASIC Ref. 54188

Matt Polyethylene

LACQUERED Ref. 54188F

Lacquered Polyethylene