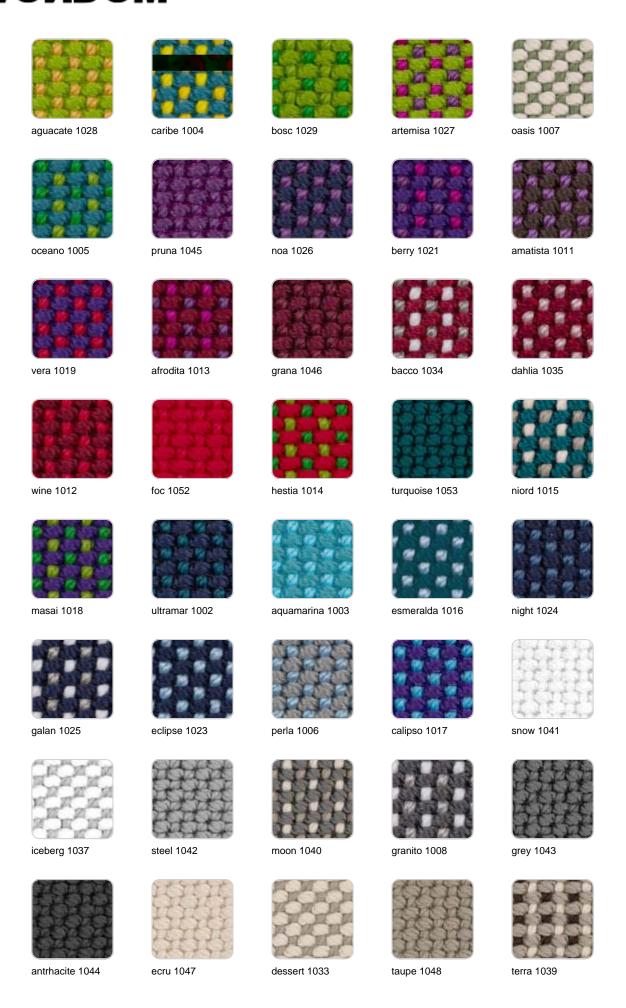

### fabric

GLAD Ref. 54104CO

oro 1031

ocre 1051

sunset 1020

delhi 1038

lima 1030

moka 1010

chocolate 1050

Soft and cozy fabric suitable for indoor and outdoor use.

VARM Ref. 54104CO

Soft and cozy fabric suitable for indoor and outdoor use.

HYGGE Ref. 54104CO

Soft and cozy fabric suitable for indoor and outdoor use.

### NAUTIC Ref. 54104CO

forest 1112

purjai red 1106

Soft leather like fabric suitable for indoor and outdoor use. Stantard option for upholstery.

#### SILVERTEX Ref. 54104CO

Vinyl fabric suitable for indoor and outdoor use. Special option for upholstery.

#### CREVIN Ref. 54104CO

steel 1309

taupe 1310

anthracite 1311

Upholstery fabric, that as and natural appearance and can be easy cleaned by washing machines, allowing an easy removal of mildew. Suitable for indoor and outdoor use

CICO

Ref. 54104CO

Cozy fabric with an elegant look and soft touch.

ACAPULCO Ref. 54104CO

Cozy fabric with an elegant look and soft touch.

SIESTA Ref. 54104CO

Cozy fabric with an elegant look and soft touch.

IKON Ref. 54104CO

Cozy fabric with an elegant look and soft touch.

KROLLET Ref. 54104CO

Soft and cozy fabric suitable for indoor and outdoor use.

HERITAGE Ref. 54104CO

granite 1531

Outdoor fabrics are waterproof 50% recycled acrylic, 47% acrylic and 3% PE.

### SAVANE Ref. 54104CO

tornado 1503

Outdoor fabrics are waterproof 100% acrylic.