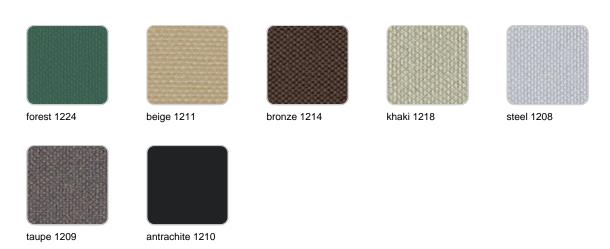

#### CREVIN Ref. 54104CO

steel 1309

taupe 1310

anthracite 1311

Upholstery fabric, that as and natural appearance and can be easy cleaned by washing machines, allowing an easy removal of mildew. Suitable for indoor and outdoor use