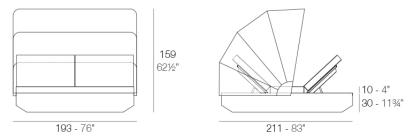

### Description

Made of polyethylene resin by rotational moulding. 100% Recyclable. Item suitable for indoor and outdoor use. Available with different finishes and options.

Weight: 111.23 Kg

VELA Daybed 4 cabezales reclinables con parasol plegable, Giro 360°, VELA Daybed 4 reclining backrest square with folding sunroof. Rotation 360°.