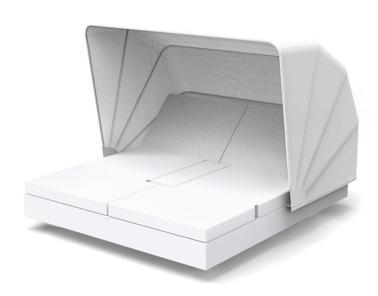

Products / Daybed / Vela Daybed With 4 Reclining Backrests And Folding Canopy

# Vela daybed with 4 reclining backrests and folding canopy

by Ramón Esteve

Vela Collection, designed by <u>Ramon Esteve</u> for <u>Vondom</u>. This extensive outdoor furniture and plantpot collection aims to offer the comfort and the quality of interior furniture without losing it's original qualities.

### Description

Made of polyethylene resin by rotational moulding. 100% Recyclable. Item suitable for indoor and outdoor use. Available with different finishes and options.

Weight: 111.23 Kg

VELA Daybed 4 cabezales reclinables con parasol plegable, Giro 360°, VELA Daybed 4 reclining backrest square with folding sunroof. Rotation 360°.