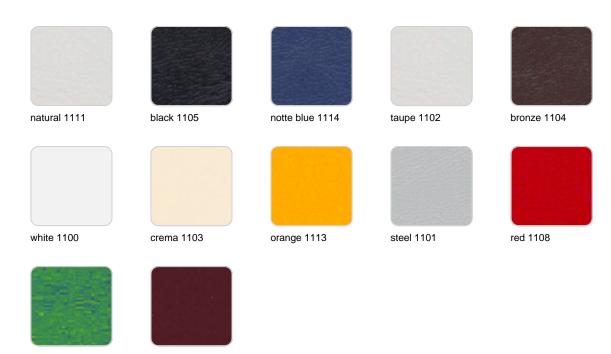

### BASIC Ref. 54186

Matt Polyethylene

LACQUERED Ref. 54186F

Lacquered Polyethylene